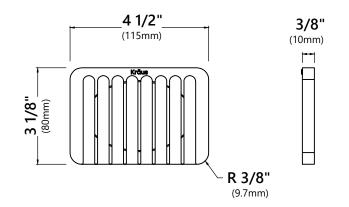

y, clean appearance and keep your soap lasting longer
- Raised, angled, silicone ribs to draw water into your sink or tub and removes the build up of soap scum and the need to clean as frequently
- Unique design holds your bar of soap flat regardless of where they are placed on the mat
- Can also be used with small accessories jewelry, glasses, sponges, razors, etc.
- Tray doesn't take up much room on the counter, allowing it to fit in tiny spaces
- Perfect size for use when traveling
- 100% food-safe silicone coating: BPA-free and FDA approved
- Heat-resistant up to 400°F
- Easy to clean: simply rinse it off right in the sink

## **Available Colors**

- Black
- Brown
- Dark Blue
- Dark Grey
- Light Grey

Warranty Kraus One Year Limited Warranty see website for details www.kraususa.com